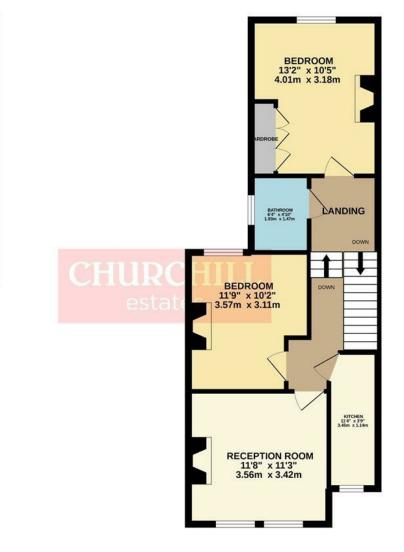

## Maude Terrace, Walthamstow, E17 7DG Offers Over £375,000 Leasehold

15T FLOOR 545 sq.h. (56.6 sq.m.) approx.

TOTAL FLOOR AREA : 627 sq.ft. (58.2 sq.m.) app

The Agent has not tested any apparatus , equipment, fixtures and fittings or services and so cannot verify that they are in working order or fit for the purpose. A buyer is advised to obtain verification from their solicitor or surveyor.

The property currently offers two bedrooms, lounge, kitchen and bathroom, but also offers the potential to remodel as well as create a loft extension (stpp), so if you are looking for a home to make your own, this could well be the one for you.